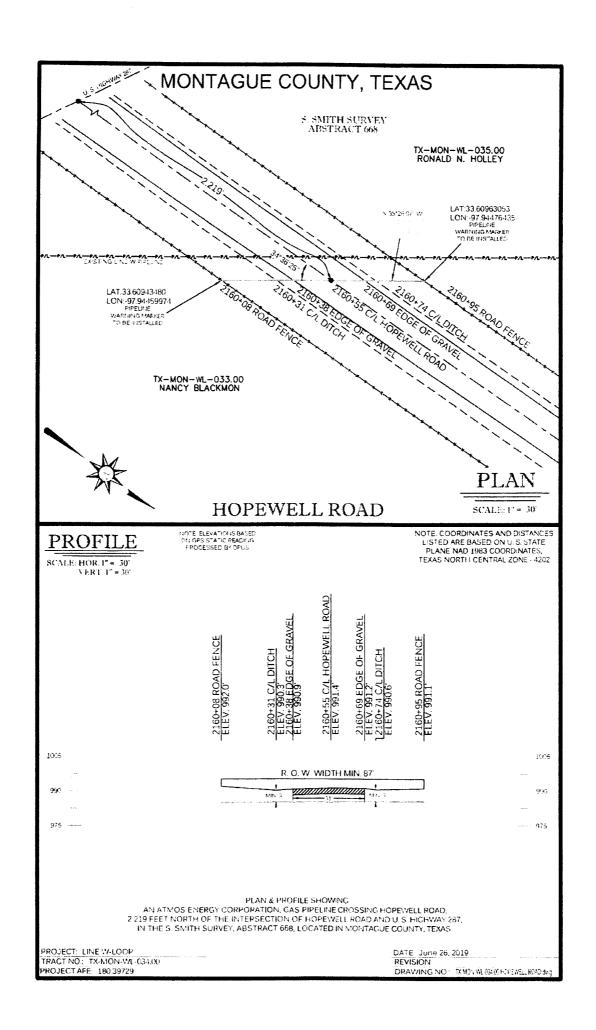

|
| Ending Meter Read    | ing (as displayed on meter):                 |                                       |
| Location of the use  | of the water:                                | County:                               |
| Will any of this wat | er be transported for use outside of the     | District (Montague, Parker, Wise, and |
| •                    | Yes No                                       |                                       |
| If yes, explain how  | Yes No the water was measured and include an |                                       |
| If yes, explain how  | the water was measured and include an        |                                       |
| I HEREBY SWEAR OR    | the water was measured and include an        |                                       |



No. 1626065

Atmos Energy Corporation PO Box 650205 Dallas,TX 75265-0205

| CHECK DATE         | CHECK NUMBER | CHECK AMOUNT     |  |
|--------------------|--------------|------------------|--|
| 02-Jul-19          | 1626065      | ******\$2,000.00 |  |
| Void After 90 Days |              |                  |  |

PAY:

Two Thousand Dollars And Zero Cents\*\*\*\*\*

TO THE

MONTAGUE COUNTY 11339 ST HWY 59

ORDER OF

MONTAGUE,TX 76251-1308

**United States** 

Eller J Jung to

**AUTHORIZED SIGNATURE** 

#1626065# #111324219# 531#

NO. 1626065

| DATE: 14-Jun-19                                                    | VENDOR NAME: MO | ONTAGUE COUNTY   |                       | VENDOR No: 250761 |
|--------------------------------------------------------------------|-----------------|----------