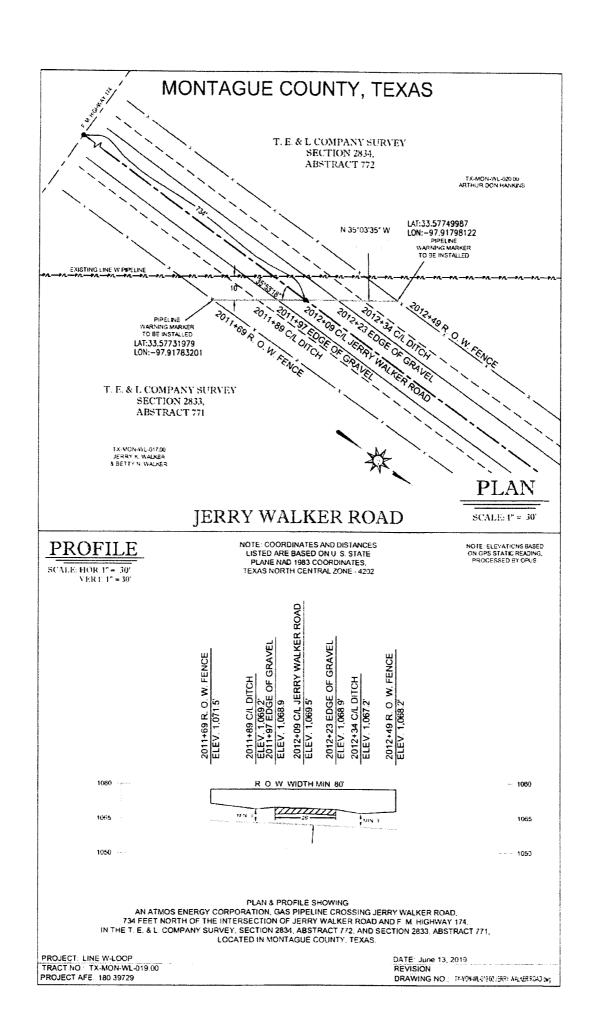

| DATE: <u>6/17</u>                                                                                               | 7/2019                                                                                                                                                                                                                                                                                                                                                                                                                                                                                                                                                                                                                                                              |
|-----------------------------------------------------------------------------------------------------------------|---------------------------------------------------------------------------------------------------------------------------------------------------------------------------------------------------------------------------------------------------------------------------------------------------------------------------------------------------------------------------------------------------------------------------------------------------------------------------------------------------------------------------------------------------------------------------------------------------------------------------------------------------------------------|
| NAME: AT                                                                                                        | TMOS ENERGY COORPORATION                                                                                                                                                                                                                                                                                                                                                                                                                                                                                                                                                                                                                                            |
| ADDRESS:                                                                                                        | 5808 Ashleyanne Circle, Wichita Falls, Texas 76310                                                                                                                                                                                                                                                                                                                                                                                                                                                                                                                                                                                                                  |
| CONTACT                                                                                                         | PERSON: <u>Lewis Henderson</u> TELEPHONE NO. <u>817-713-9383</u>                                                                                                                                                                                                                                                                                                                                                                                                                                                                                                                                                                                                    |
| ROAD NAM                                                                                                        | IE: <u>JERRY WALKER ROAD</u> COMMISSIONER PCT. 1 (2) 3 4                                                                                                                                                                                                                                                                                                                                                                                                                                                                                                                                                                                                            |
| (GPS Coordinat                                                                                                  | ates: Latitude 33.57749987 Longitude 97.91798122 es for Road Crossings) EMPORARY X PERMANENT X PLAT ATTACHED                                                                                                                                                                                                                                                                                                                                                                                                                                                                                                                                                        |
| explanation of four (24) inch<br>Montague and Gas Plant, ref<br>County, Texa<br>Station, locate<br>need to bore | In the work to be done: Atmos Energy Corporation will be constructing a Twenty- in Steel, Gas Transmission Pipeline, approximately 23 miles in length, in parts of d Clay Counties, Texas. This particular Steel Pipeline will begin at the EOG Pecan ferred to as the Cripple Creek Plant, located just south of FM 59 in Montague s, with the end point being the Atmos Energy Gas Plant, referred to as New York ed on Lone Star Road in Clay County, Texas. Atmos Energy Corporation has a Jerry Walker Road to facilitate this installation. Atmos Energy Corporation will pair all roads due to damage caused by Atmos in the boring and installation of said |
| Commissione                                                                                                     | ation for the permit and right-of-way is approved by the Montague County ors Court and an Order to grant the permit and right-of-way for such pipeline should be following is understood:                                                                                                                                                                                                                                                                                                                                                                                                                                                                           |
| 1.                                                                                                              | That such pipeline shall be so buried, cased, covered, constructed and maintained as not to interfere with the use and occupancy of such roads by public.                                                                                                                                                                                                                                                                                                                                                                                                                                                                                                           |
| 2.                                                                                                              | That any adjustments of said pipeline required for any State Farm to Market Road or any other improved road would be at 100 per cent cost to the applicant.                                                                                                                                                                                                                                                                                                                                                                                                                                                                                                         |
| 3.                                                                                                              | That all the rights, privileges and right-of-ways will be vested in said Applicant and its successors and assigns, without further grant or procedure.                                                                                                                                                                                                                                                                                                                                                                                                                                                                                                              |
| 4.                                                                                                              | Fees may or may not apply. If fees apply, fees need to accompany the application.                                                                                                                                                                                                                                                                                                                                                                                                                                                                                                                                                                                   |
| 5.                                                                                                              | Notice of all applications will be sent to the Upper Trinity Groundwater Conservation District.                                                                                                                                                                                                                                                                                                                                                                                                                                                                                                                                                                     |
| Source of the                                                                                                   | water: N/A                                                                                                                                                                                                                                                                                                                                                                                                                                                                                                                                                                                                                                                          |
| Full Name and                                                                                                   | d Address of Property Owner: <u>N/A</u>                                                                                                                                                                                                                                                                                                                                                                                                                                                                                                                                                                                                                             |
| Well Site Phy                                                                                                   | sical Address:UTGCD ID#:                                                                                                                                                                                                                                                                                                                                                                                                                                                                                                                                                                                                                                            |
| Type of Water                                                                                                   | r Used:                                                                                                                                                                                                                                                                                                                                                                                                                                                                                                                                                                                                                                                             |
| Surface W<br>Ground W                                                                                           |                                                                                                                                                                                                                                                                                                                                                                                                                                                                                                                                                                                                                                                                     |