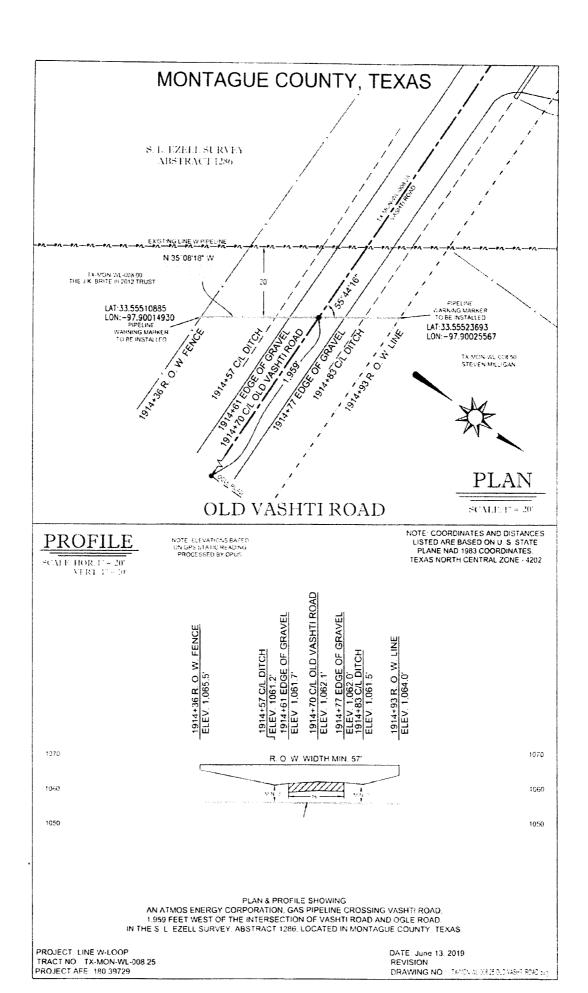

My commission expires:

Notary Public in and for Montague County, Texas

| DATE: <u>6/17/2019</u>                                                                                                                                                                                                                                                                |                                                                                                                                                                                                                                                                                                                                                                                                                                                                                                            |
|---------------------------------------------------------------------------------------------------------------------------------------------------------------------------------------------------------------------------------------------------------------------------------------|------------------------------------------------------------------------------------------------------------------------------------------------------------------------------------------------------------------------------------------------------------------------------------------------------------------------------------------------------------------------------------------------------------------------------------------------------------------------------------------------------------|
| NAME: ATMOS ENERGY COORI                                                                                                                                                                                                                                                              | PORATION                                                                                                                                                                                                                                                                                                                                                                                                                                                                                                   |
| ADDRESS: 5808 Ashleyanne Circle,                                                                                                                                                                                                                                                      | Wichita Falls, Texas 76310                                                                                                                                                                                                                                                                                                                                                                                                                                                                                 |
| CONTACT PERSON: Lewis Henders                                                                                                                                                                                                                                                         | ton TELEPHONE NO. <u>817-713-9383</u>                                                                                                                                                                                                                                                                                                                                                                                                                                                                      |
| ROAD NAME: Old Vashti Road                                                                                                                                                                                                                                                            | COMMISSIONER PCT. 1 2 3 4                                                                                                                                                                                                                                                                                                                                                                                                                                                                                  |
| GPS Coordinates: Latitude 33.55510 (GPS Coordinates for Road Crossings) TEMPORARY X PE                                                                                                                                                                                                | 885         Longitude         97.90014930           RMANENT         X         PLAT ATTACHED                                                                                                                                                                                                                                                                                                                                                                                                                |
| explanation of the work to be done: A four (24) inch Steel, Gas Transmission Montague and Clay Counties, Texas. The Gas Plant, referred to as the Cripple County, Texas, with the end point being Station, located on Lone Star Road in the need to bore Old Vashti Road to facility. | permit and right-of-way. Please give a descriptive timos Energy Corporation will be constructing a Twenty-pipeline, approximately 23 miles in length, in parts of This particular Steel Pipeline will begin at the EOG Pecan reek Plant, located just south of FM 59 in Montague ag the Atmos Energy Gas Plant, referred to as New York Clay County, Texas. Atmos Energy Corporation has a tate this installation. Atmos Energy Corporation will age caused by Atmos in the installation of said pipeline. |
| If your application for the permit and r<br>Commissioners Court and an Order to<br>be granted, the following is understood                                                                                                                                                            | ight-of-way is approved by the Montague County grant the permit and right-of-way for such pipeline should:                                                                                                                                                                                                                                                                                                                                                                                                 |
|                                                                                                                                                                                                                                                                                       | be so buried, cased, covered, constructed and maintained the use and occupancy of such roads by public.                                                                                                                                                                                                                                                                                                                                                                                                    |
|                                                                                                                                                                                                                                                                                       | f said pipeline required for any State Farm to Market Road<br>road would be at 100 per cent cost to the applicant.                                                                                                                                                                                                                                                                                                                                                                                         |
|                                                                                                                                                                                                                                                                                       | leges and right-of-ways will be vested in said Applicant ssigns, without further grant or procedure.                                                                                                                                                                                                                                                                                                                                                                                                       |
| <ol> <li>Fees may or may not ap application.</li> </ol>                                                                                                                                                                                                                               | oply. If fees apply, fees need to accompany the                                                                                                                                                                                                                                                                                                                                                                                                                                                            |
| 5. Notice of all application Conservation District.                                                                                                                                                                                                                                   | ns will be sent to the Upper Trinity Groundwater                                                                                                                                                                                                                                                                                                                                                                                                                                                           |
| Source of the water: N/A                                                                                                                                                                                                                                                              |                                                                                                                                                                                                                                                                                                                                                                                                                                                                                                            |
| Full Name and Address of Property Ov                                                                                                                                                                                                                                                  | wner: <u>N/A</u>                                                                                                                                                                                                                                                                                                                                                                                                                                                                                           |
| Well Site Physical Address:                                                                                                                                                                                                                                                           | UTGCD ID#:                                                                                                                                                                                                                                                                                                                                                                                                                                                                                                 |
| Type of Water Used:                                                                                                                                                                                                                                                                   |                                                                                                                                                                                                                                                                                                                                                                                                                                                                                                            |
| Surface Water Ground Water Both                                                                                                                                                                                                                                                       | Percentage Percentage Percentage                                                                                                                                                                                                                                                                                                                                                                                                                                                                           |