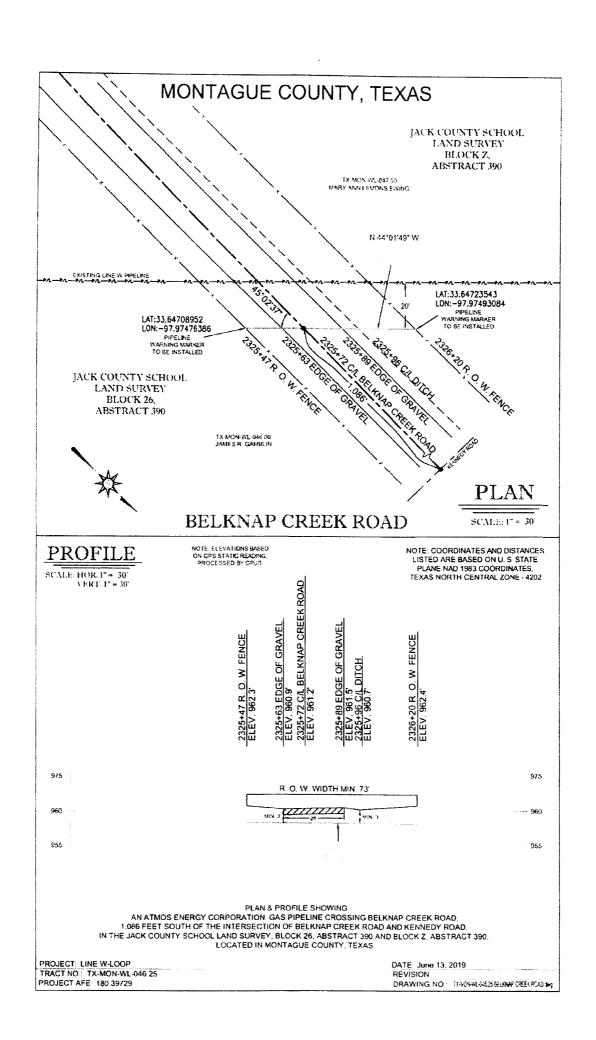

| DATE: <u>6/17/2019</u>                                                                                                                                                                                                                                                                                                                                                                                                                                                                                                                                                                                                                                                                                                                                                                                                                                                    |
|---------------------------------------------------------------------------------------------------------------------------------------------------------------------------------------------------------------------------------------------------------------------------------------------------------------------------------------------------------------------------------------------------------------------------------------------------------------------------------------------------------------------------------------------------------------------------------------------------------------------------------------------------------------------------------------------------------------------------------------------------------------------------------------------------------------------------------------------------------------------------|
| NAME: <u>ATMOS ENERGY COORPORATION</u>                                                                                                                                                                                                                                                                                                                                                                                                                                                                                                                                                                                                                                                                                                                                                                                                                                    |
| ADDRESS: 5808 Ashleyanne Circle, Wichita Falls, Texas 76310                                                                                                                                                                                                                                                                                                                                                                                                                                                                                                                                                                                                                                                                                                                                                                                                               |
| CONTACT PERSON: Lewis Henderson TELEPHONE NO. 817-713-9383                                                                                                                                                                                                                                                                                                                                                                                                                                                                                                                                                                                                                                                                                                                                                                                                                |
| ROAD NAME: <u>BELNAP CREEK ROAD</u> COMMISSIONER PCT. 1 (2) 3 4                                                                                                                                                                                                                                                                                                                                                                                                                                                                                                                                                                                                                                                                                                                                                                                                           |
| GPS Coordinates: Latitude 33.64723543 Longitude 97.97493084  (GPS Coordinates for Road Crossings)  TEMPORARY X PERMANENT X PLAT ATTACHED                                                                                                                                                                                                                                                                                                                                                                                                                                                                                                                                                                                                                                                                                                                                  |
| This document is an application for a permit and right-of-way. Please give a descriptive explanation of the work to be done: Atmos Energy Corporation will be constructing a Twenty-four (24) inch Steel, Gas Transmission Pipeline, approximately 23 miles in length, in parts of Montague and Clay Counties, Texas. This particular Steel Pipeline will begin at the EOG Pecar Gas Plant, referred to as the Cripple Creek Plant, located just south of FM 59 in Montague County, Texas, with the end point being the Atmos Energy Gas Plant, referred to as New York Station, located on Lone Star Road in Clay County, Texas. Atmos Energy Corporation has a need to bore Belnap Creek Road to facilitate this installation. Atmos Energy Corporation will restore and repair all roads due to damage caused by Atmos in the boring and installation of sai pipeline. |
| If your application for the permit and right-of-way is approved by the Montague County Commissioners Court and an Order to grant the permit and right-of-way for such pipeline shou be granted, the following is understood:                                                                                                                                                                                                                                                                                                                                                                                                                                                                                                                                                                                                                                              |
| 1. That such pipeline shall be so buried, cased, covered, constructed and maintaine as not to interfere with the use and occupancy of such roads by public.                                                                                                                                                                                                                                                                                                                                                                                                                                                                                                                                                                                                                                                                                                               |
| 2. That any adjustments of said pipeline required for any State Farm to Market Ros or any other improved road would be at 100 per cent cost to the applicant.                                                                                                                                                                                                                                                                                                                                                                                                                                                                                                                                                                                                                                                                                                             |
| <ol> <li>That all the rights, privileges and right-of-ways will be vested in said Applicant<br/>and its successors and assigns, without further grant or procedure.</li> </ol>                                                                                                                                                                                                                                                                                                                                                                                                                                                                                                                                                                                                                                                                                            |
| <ol> <li>Fees may or may not apply. If fees apply, fees need to accompany the<br/>application.</li> </ol>                                                                                                                                                                                                                                                                                                                                                                                                                                                                                                                                                                                                                                                                                                                                                                 |
| <ol> <li>Notice of all applications will be sent to the Upper Trinity Groundwater<br/>Conservation District.</li> </ol>                                                                                                                                                                                                                                                                                                                                                                                                                                                                                                                                                                                                                                                                                                                                                   |
| Source of the water: N/A                                                                                                                                                                                                                                                                                                                                                                                                                                                                                                                                                                                                                                                                                                                                                                                                                                                  |
| Full Name and Address of Property Owner: <u>N/A</u>                                                                                                                                                                                                                                                                                                                                                                                                                                                                                                                                                                                                                                                                                                                                                                                                                       |
| Well Site Physical Address: UTGCD ID#:                                                                                                                                                                                                                                                                                                                                                                                                                                                                                                                                                                                                                                                                                                                                                                                                                                    |
| Type of Water Used:                                                                                                                                                                                                                                                                                                                                                                                                                                                                                                                                                                                                                                                                                                                                                                                                                                                       |
| Surface Water Percentage Ground Water Percentage Both Percentage                                                                                                                                                                                                                                                                                                                                                                                                                                                                                                                                                                                                                                                                                                                                                                                                          |